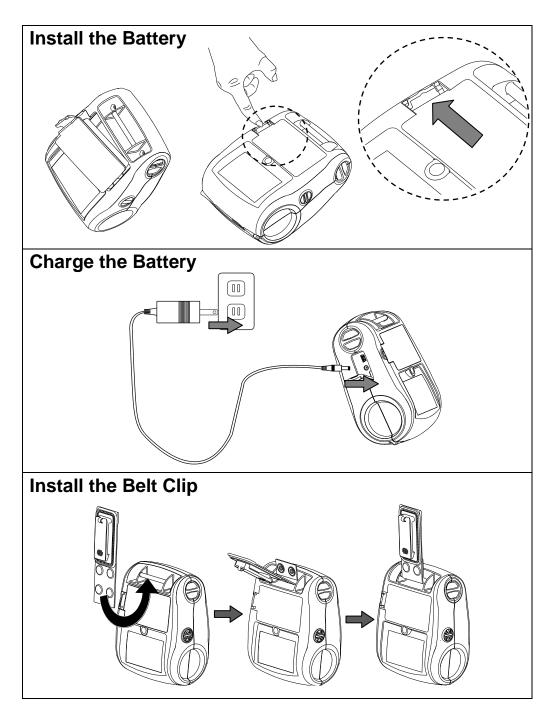

|
|                                    |                  |  | communicating            |

| Keys        | Function                                                   |
|-------------|------------------------------------------------------------|
| <b>20</b> 9 | 1. Press and hold for 2-3 seconds to turn on the printer.  |
|             | 2. Press and hold for 2-3 seconds to turn off the printer. |
|             | Ready status: Feed one label                               |
|             | 2. Printing status: Pause the print job                    |

Note: Wireless devices are optional.



- \* For more information and features about this printer, please refer to the user's manual on the CD disk.
- \* Specifications, accessories, parts and programs are subject to change without notice.



Page 2 of 2 P/N: 39-0480001-00LF