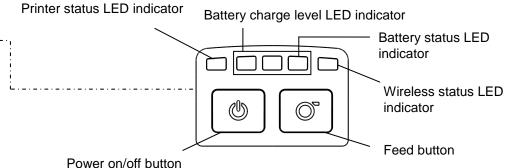

## **LED Indication and Keys**

| LED                                | Status           |  | Indication               |
|------------------------------------|------------------|--|--------------------------|
| Printer status LED indicator       | Off              |  | Printer is ready         |
|                                    | Green (blinking) |  | Printer is paused        |
|                                    | Red (solid)      |  | Media cover is open      |
|                                    | Red (blinking)   |  | Printer error            |
| Battery status LED indicator       | Green (blinking) |  | Recharge the battery     |
|                                    | Amber (solid)    |  | Battery is charging      |
| Battery charge level LED indicator | Green<br>(solid) |  | Full charged             |
|                                    |                  |  | 2/3 charged level        |
|                                    |                  |  | 1/3 charged level        |
| Wireless status LED indicator      | Blue (solid)     |  | Wireless device is ready |
|                                    | Blue (blinking)  |  | Wireless device is       |
|                                    |                  |  | communicating            |

| Keys        | Function                                                   |
|-------------|------------------------------------------------------------|
| <b>20</b> 9 | 1. Press and hold for 2-3 seconds to turn on the printer.  |
|             | 2. Press and hold for 2-3 seconds to turn off the printer. |
|             | Ready status: Feed one label                               |
|             | 2. Printing status: Pause the print job                    |