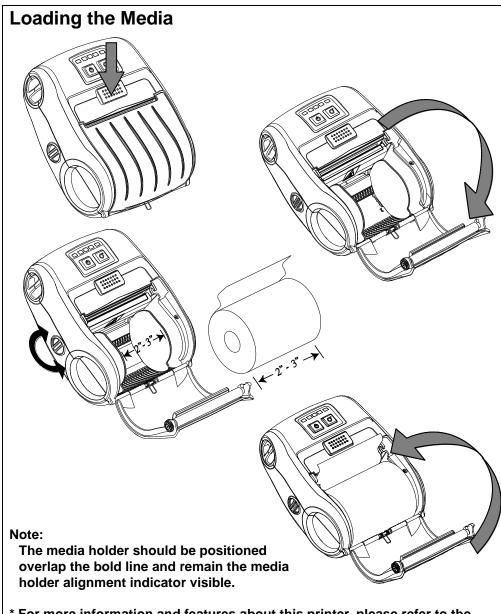

|  | 1/3 charged level        |
| Wireless status LED indicator      | Blue (solid)     |  | Wireless device is ready |
|                                    | Blue (blinking)  |  | Wireless device is       |
|                                    |                  |  | communicating            |

| Keys        | Function                                                   |
|-------------|------------------------------------------------------------|
| <b>20</b> 9 | 1. Press and hold for 2-3 seconds to turn on the printer.  |
|             | 2. Press and hold for 2-3 seconds to turn off the printer. |
|             | Ready status: Feed one label                               |
|             | 2. Printing status: Pause the print job                    |

Note: Wireless devices are optional.



- \* For more information and features about this printer, please refer to the user's manual on the CD disk.
- \* Specifications, accessories, parts and programs are subject to change without notice.



Page 2 of 2 P/N: 39-0480001-00LF