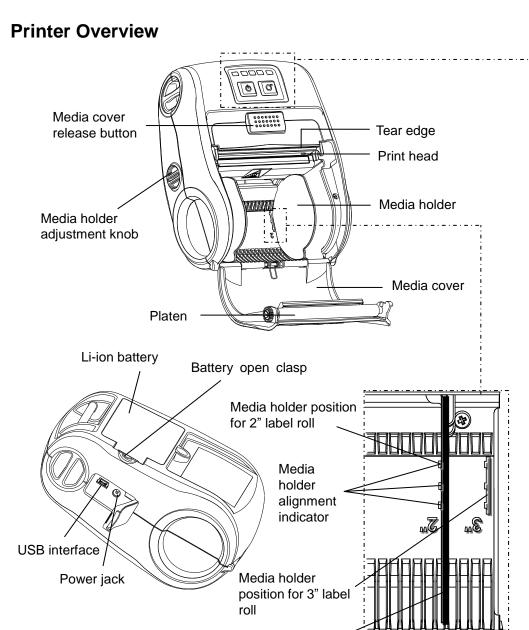

## **Quick Installation Guide**



Media holder



## **LED Indication and Keys**

| LED                                | Status           |  | Indication               |
|------------------------------------|------------------|--|--------------------------|
| Printer status LED indicator       | Off              |  | Printer is ready         |
|                                    | Green (blinking) |  | Printer is paused        |
|                                    | Red (solid)      |  | Media cover is open      |
|                                    | Red (blinking)   |  | Printer error            |
| Battery status LED indicator       | Green (blinking) |  | Recharge the battery     |
|                                    | Amber (solid)    |  | Battery is charging      |
| Battery charge level LED indicator | Green<b