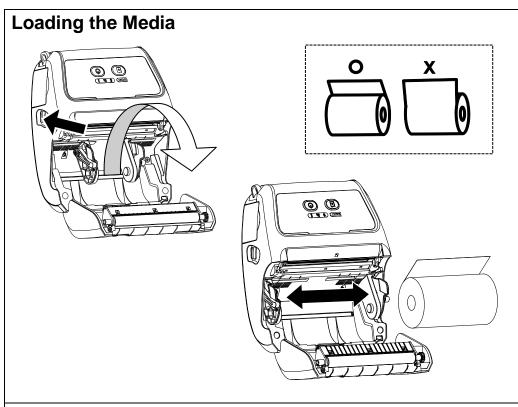

## **Quick Installation Guide**

| Keys an  | d LEDs                                                                      | Indication                                               |                                   |  |
|----------|-----------------------------------------------------------------------------|----------------------------------------------------------|-----------------------------------|--|
| Keys     | Function                                                                    |                                                          |                                   |  |
| Ø        | - Pres                                                                      | - Press and hold for 2-3 seconds to turn on the printer. |                                   |  |
|          | <ul> <li>Press and hold for 2-3 seconds to turn off the printer.</li> </ul> |                                                          |                                   |  |
| ₽        | Ready status: Feed one label                                                |                                                          |                                   |  |
|          | Printing status: Pause the print job                                        |                                                          |                                   |  |
| LEDs     | Status                                                                      |                                                          | Indication                        |  |
| (COO)    |                                                                             | Green (solid)                                            | Full charged                      |  |
|          |                                                                             |                                                          | 2/3 charged level                 |  |
|          |                                                                             | Green (solid)                                            | 1/3 charged level                 |  |
|          |                                                                             | Green (blinking)                                         | Low battery                       |  |
|          |                                                                             | Amber (solid)                                            | Battery is charging               |  |
|          | Blue (solid)                                                                |                                                          | Bluetooth device is ready         |  |
|          | Blue (blinking)                                                             |                                                          | Bluetooth device is communicating |  |
|          | Blue (so                                                                    | olid)                                                    | WiFi device is ready              |  |
| <b>S</b> | Blue (blinking)                                                             |                                                          | WiFi device is communicating      |  |
| 655      | Note: WiFi device is optiona                                                |                                                          |                                   |  |
| ů        | Off                                                                         |                                                          | Printer is ready                  |  |
|          | Green (blinking)                                                            |                                                          | - Printer is paused               |  |
|          |                                                                             |                                                          | Printer is downloading data       |  |
|          | Red (solid)                                                                 |                                                          | Media cover is open               |  |
|          |                                                                             |                                                          | - Out of memory                   |  |
|          | Red (blinking)                                                              |                                                          | - No paper                        |  |
|          |                                                                             |                                                          | - Paper jam                       |  |
| netall R | Alt Clin                                                                    | and Battery                                              |                                   |  |
|          |                                                                             |                                                          |                                   |  |