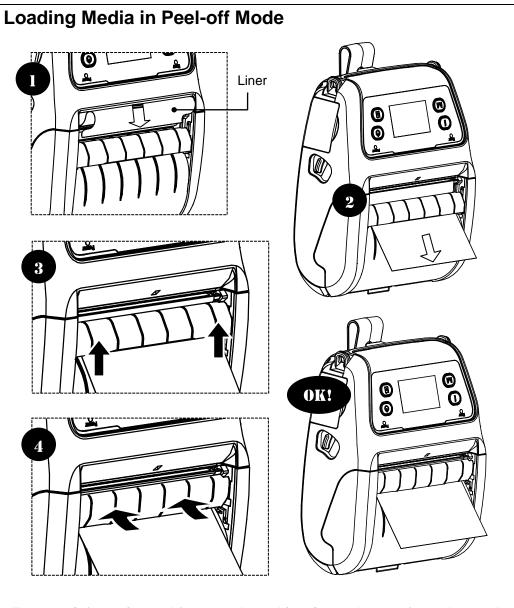

## **Quick Installation Guide**

| Keys an  | d LEDs                                                                      | Indication                                               |                                   |  |
|----------|-----------------------------------------------------------------------------|----------------------------------------------------------|-----------------------------------|--|
| Keys     | Function                                                                    |                                                          |                                   |  |
| Ø        | - Pres                                                                      | - Press and hold for 2-3 seconds to turn on the printer. |                                   |  |
|          | <ul> <li>Press and hold for 2-3 seconds to turn off the printer.</li> </ul> |                                                          |                                   |  |
| ₽        | Ready status: Feed one label                                                |                                                          |                                   |  |
|          | Printing status: Pause the print job                                        |                                                          |                                   |  |
| LEDs     | Status                                                                      |                                                          | Indication                        |  |
| (COO)    |                                                                             | Green (solid)                                            | Full charged                      |  |
|          |                                                                             |                                                          | 2/3 charged level                 |  |
|          |                                                                             | Green (solid)                                            | 1/3 charged level                 |  |
|          |                                                                             | Green (blinking)                                         | Low battery                       |  |
|          |                                                                             | Amber (solid)                                            | Battery is charging               |  |
|          | Blue (solid)                                                                |                                                          | Bluetooth device is ready         |  |
|          | Blue (blinking)                                                             |                                                          | Bluetooth device is communicating |  |
|          | Blue (so                                                                    | olid)                                                    | WiFi device is ready              |  |
| <b>S</b> | Blue (blinking)                                                             |                                                          | WiFi device is communicating      |  |
| 655      | Note: WiFi device is optiona                                                |                                                          |                                   |  |
| ů        | Off                                                                         |                                                          | Printer is ready                  |  |
|          | Green (blinking)                                                            |                                                          | - Printer is paused               |  |
|          |                                                                             |                                                          | Printer is downloading data       |  |
|          | Red (solid)                                                                 |                                                          | Media cover is open               |  |
|          |                                                                             |                                                          | - Out of memory                   |  |
|          | Red (blinking)                                                              |                                                          | - No paper                        |  |
|          |                                                                             |                                                          | - Paper jam                       |  |
| netall R | Alt Clin                                                                    | and Battery                                              |                                   |  |
|          |                                                                             |                                                          |                                   |  |