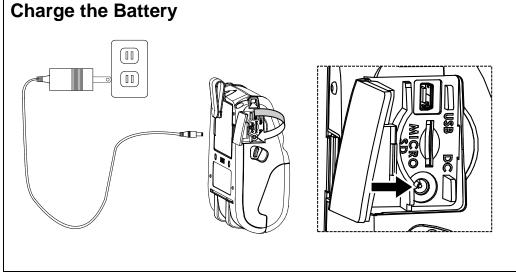

## **Quick Installation Guide**

| Keys an  | d LEDs                                                                      | Indication                                               |                                   |  |
|----------|-----------------------------------------------------------------------------|----------------------------------------------------------|-----------------------------------|--|
| Keys     | Function                                                                    |                                                          |                                   |  |
| Ø        | - Pres                                                                      | - Press and hold for 2-3 seconds to turn on the printer. |                                   |  |
|          | <ul> <li>Press and hold for 2-3 seconds to turn off the printer.</li> </ul> |                                                          |                                   |  |
| ₽        | Ready status: Feed one label                                                |                                                          |                                   |  |
|          | Printing status: Pause the print job                                        |                                                          |                                   |  |
| LEDs     | Status                                                                      |                                                          | Indication                        |  |
| (COO)    |                                                                             | Green (solid)                                            | Full charged                      |  |
|          |                                                                             |                                                          | 2/3 charged level                 |  |
|          |                                                                             | Green (solid)                                            | 1/3 charged level                 |  |
|          |                                                                             | Green (blinking)                                         | Low battery                       |  |
|          |                                                                             | Amber (solid)                                            | Battery is charging               |  |
|          | Blue (solid)                                                                |                                                          | Bluetooth device is ready         |  |
|          | Blue (blinking)                                                             |                                                          | Bluetooth device is communicating |  |
|          | Blue (so                                                                    | olid)                                                    | WiFi device is ready              |  |
| <b>S</b> | Blue (blinking)                                                             |                                                          | WiFi device is communicating      |  |
| 655      | Note: WiFi device is optiona                                                |                                                          |                                   |  |
| ů        | Off                                                                         |                                                          | Printer is ready                  |  |
|          | Green (blinking)                                                            |                                                          | - Printer is paused               |  |
|          |                                                                             |                                                          | Printer is downloading data       |  |
|          | Red (solid)                                                                 |                                                          | Media cover is open               |  |
|          |                                                                             |                                                          | - Out of memory                   |  |
|          | Red (blinking)                                                              |                                                          | - No paper                        |  |
|          |                                                                             |                                                          | - Paper jam                       |  |
| netall R | Alt Clin                                                                    | and Battery                                              |                                   |  |
|          |                                                                             |                                                          |                                   |  |