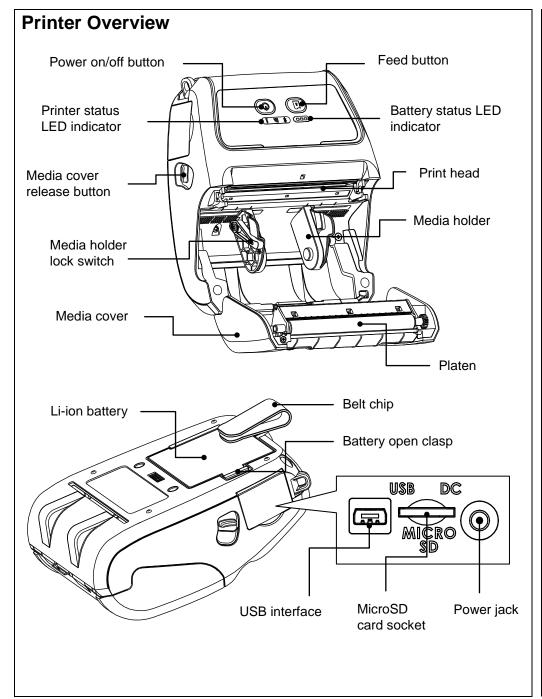

## **Quick Installation Guide**

| Keys an  | d LEDs                                                                      | Indication                                               |                                   |  |
|----------|-----------------------------------------------------------------------------|----------------------------------------------------------|-----------------------------------|--|
| Keys     | Function                                                                    |                                                          |                                   |  |
| Ø        | - Pres                                                                      | - Press and hold for 2-3 seconds to turn on the printer. |                                   |  |
|          | <ul> <li>Press and hold for 2-3 seconds to turn off the printer.</li> </ul> |                                                          |                                   |  |
| ₽        | Ready status: Feed one label                                                |                                                          |                                   |  |
|          | Printing status: Pause the print job                                        |                                                          |                                   |  |
| LEDs     | Status                                                                      |                                                          | Indication                        |  |
| (COO)    |                                                                             | Green (solid)                                            | Full charged                      |  |
|          |                                                                             |                                                          | 2/3 charged level                 |  |
|          |                                                                             | Green (solid)                                            | 1/3 charged level                 |  |
|          |                                                                             | Green (blinking)                                         | Low battery                       |  |
|          |                                                                             | Amber (solid)                                            | Battery is charging               |  |
|          | Blue (solid)                                                                |                                                          | Bluetooth device is ready         |  |
|          | Blue (blinking)                                                             |                                                          | Bluetooth device is communicating |  |
|          | Blue (so                                                                    | olid)                                                    | WiFi device is ready              |  |
| <b>S</b> | Blue (blinking)                                                             |                                                          | WiFi device is communicating      |  |
| 655      | Note: WiFi device is optiona                                                |                                                          |                                   |  |
| ů        | Off                                                                         |                                                          | Printer is ready                  |  |
|          | Green (blinking)                                                            |                                                          | - Printer is paused               |  |
|          |                                                                             |                                                          | Printer is downloading data       |  |
|          | Red (solid)                                                                 |                                                          | Media cover is open               |  |
|          |                                                                             |                                                          | - Out of memory                   |  |
|          | Red (blinking)                                                              |                                                          | - No paper                        |  |
|          |                                                                             |                                                          | - Paper jam                       |  |
| netall R | Alt Clin                                                                    | and Battery                                              |                                   |  |
|          |                                                                             |                                                          |                                   |  |